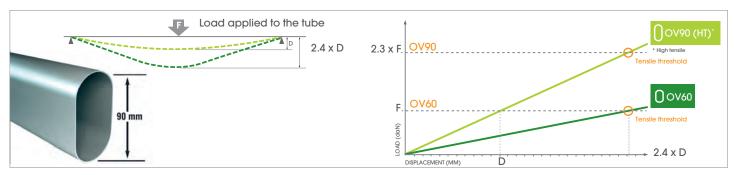

## **OV90: 2.3 TIMES STRONGER**

### The frame is made from Sendzimir-galvanised steel tubes that meet standards NF EN 10-346 and NF EN 13031-1.

- > OV90 HT (high tensile) steel: able to support a load **2.3 times higher** than the OV60 (standard steel) to reach its tensile threshold. Under the same load, the deflection of the OV90 HT is 2.4 times lower than that of the OV60.
- > Arches (90 x 1.5 mm oval tube) in four sleeved components up to 3 m apart according to the regions of installation.
- > Anchoring: cross-based.
- > Braces Ø 32 x 1.5 mm or Ø 33,7 x 2.2 mm (5 rows, including 2 at the ground level).
- > Reinforced ends: additional braces and diagonal tie-rods.