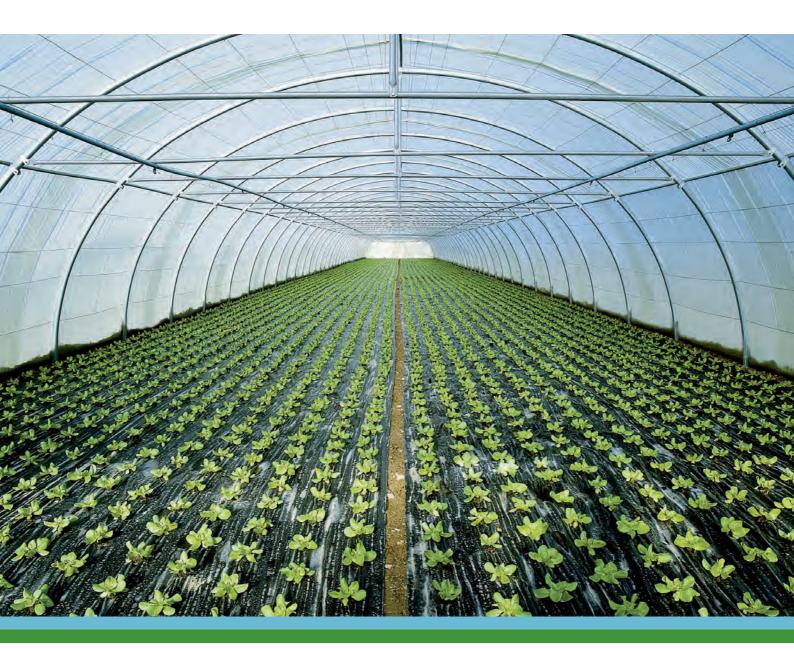

# OV90 TUNNEL 8 m and 9.30 m





# >>> More EFFICIENT TUNNELS

## **OV90: 2.3 TIMES STRONGER**



## **Robust**

### The frame is made from Sendzimir-galvanised steel tubes that meet standards NF EN 10-346 and NF EN 13031-1.

- > OV90 HT (high tensile) steel: able to support a load **2.3 times higher** than the OV60 (standard steel) to reach its tensile threshold. Under the same load, the deflection of the OV90 HT is 2.4 times lower than that of the OV60.
- > Arches (90 x 1.5 mm oval tube) in four sleeved components up to 3 m apart according to the regions of installation.
- > Anchoring: cross-based.
- > Braces Ø 32 x 1.5 mm or Ø 33,7 x 2.2 mm (5 rows, including 2 at the ground level).
- > Reinforced ends: additional braces and diagonal tie-rods.



# Load capacity

### The crop supports can hold up to 40kg/ml, and al