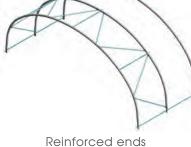

### The frame is made from Sendzimir-galvanised steel tubes that meet standards NF EN 10-346 and NF EN 13031-1.

- > OV90 HT (high tensile) steel: able to support a load **2.3 times higher** than the OV60 (standard steel) to reach its tensile threshold. Under the same load, the deflection of the OV90 HT is 2.4 times lower than that of the OV60.
- > Arches (90 x 1.5 mm oval tube) in four sleeved components up to 3 m apart according to the regions of installation.
- > Anchoring: cross-based.
- > Braces Ø 32 x 1.5 mm or Ø 33,7 x 2.2 mm (5 rows, including 2 at the ground level).
- > Reinforced ends: additional braces and diagonal tie-rods.