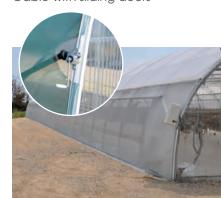

y

### The crop supports can hold up to 40kg/ml, and also offer snow and wind protection.

- > Tubes Ø 32 x 1.5 mm.
- > Height of crop supports: 2.10 m or 2.50 m, with zero or two stays, according to the
- > Capacity: 8 m model: up to 6 crop lines 40 daN/ml
  - 9.30 m model: up to 7 crop lines 40 daN/ml

9.30 m tunnel: up to 7 crop lines

Richel weld-free cross (patent No 2954960)

# Quick assembly

The innovations of the OV90 tunnel allow for even faster assembly.

- > Fewer parts to be installed due to the lower number of arches.
- > Even faster assembly thanks to the Richel weld-free cross.

# **MODELS** 3.60 m 3.75 m

Bi-tunnel

## **OPTIONS**

### > Gables

8 m tunnel



Raisable gable



Gable with sliding doors

9.30 m tunnel



Gable with roll-up

### > Vents



Tilting half-moon



Continuous roll up side ventilation



Ridge vent by film sliding

### > Equipment



Irrigation boom



Fan heater



Drip irrigation



Created in 1964, **Richel Group** is the French specialist and European leader in the manufacture of plastic-covered greenhouses. Thanks to a cutting-edge manufacturing facility. For **over 50 years**, we have been committed to guaranteeing the quality of our products, innovation and compliance with deadlines for a **long-term partnership**.

# **Cultivating trust**

| DISTRIBUTOR |  |  |
|-------------|--|--|
|             |  |  |
|             |  |  |
|             |  |  |
|             |  |  |
|             |  |  |
|             |  |  |
|             |  |  |
|             |  |  |
|             |  |  |
|             |  |  |



Distributor