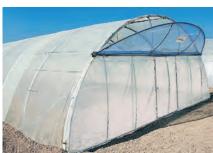

### > Gables

8 m tunnel

Raisable gable

Gable with sliding doors

9.30 m tunnel

Gable with roll-up