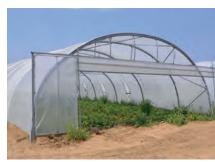

ditional braces and diagonal tie-rods.



# Load capacity

### The crop supports can hold up to 40kg/ml, and also offer snow and wind protection.

- > Tubes Ø 32 x 1.5 mm.
- > Height of crop supports: 2.10 m or 2.50 m, with zero or two stays, according to the
- > Capacity: 8 m model: up to 6 crop lines 40 daN/ml
  - 9.30 m model: up to 7 crop lines 40 daN/ml

9.30 m tunnel: up to 7 crop lines

Richel weld-free cross (patent No 2954960)

# Quick assembly

The innovations of the OV90 tunnel allow for even faster assembly.

- > Fewer parts to be installed due to the lower number of arches.
- > Even faster assembly thanks to the Richel weld-free cross.

# **MODELS** 3.60 m 3.75 m

Bi-tunnel

## **OPTIONS**

### > Gables

8 m tunnel



Raisable gable



Gable with sliding doors

9.30 m tunnel



Gable with roll-up

### > Vents



Tilting half-moon



Continuous roll up side ventilation



Ridge vent by film sliding

### > Equipment



Irrigation boom



Fan heater



Drip irrigation



Created in 1964, **Richel Group** is the French specialist and European leader in the manufacture of plastic-covered greenhouses. Thanks to a cutting-edge manufacturing facility. For **over 50 years**, we have been committed to guaranteeing the quality of our products, innovation and compliance with deadlines for a **long-term partnership**.

# **Cultivating trust**

| DISTRIBUTOR |  |  |
|-------------|--|--|
|             |  |  |
|             |  |  |
|             |  |  |
|             |  |  |
|             |  |  |
|             |  |  |
|             |  |  |
|             |  |  |
|