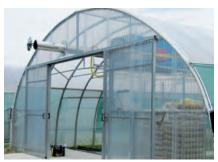

### > Gables

8 m tunnel

Raisable gable

Gable with sliding doors

9.30 m tunnel

Gable with roll-up